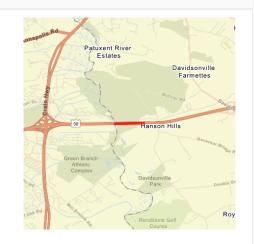

#### MARYLAND STATEWIDE TIP FY 2022-2025 MDOT STIP # TPB 6509 SUMMARY TABLE Current Funding Level (000s) Amendment Criteria Conformity Status Environmental Status Total Project Governors Bridge Rd., Bridge Replacement CIP project Exempt Categorical Exclusion Net Funding Change (000s) Area/MPO Federal State/Local Total Administration PG DPW&T TPB 140 \$ 686 \$ 826 Description This project will replace the existing Governors Road Bridge over Patuxent River, reconstruct the approach roadways and install sidewalks, and landscaping. This bridge was built circa 1910 with numerous rehabilitations and has been designated as a historic structure. Funding for the bridge replacement is anticipated to be 80% Federal Aid for design and construction. Due to significant deterioration in critical members, the bridge is closed to traffic since 2015. Justification | The existing bridge is a single lane bridge with BSR=2.0. The Superstruicture is rated in poor condition (3 in accordance with NBIS), which make this project eligible for replacement. INDIVIDUAL REQUEST FORM FY 2022 FY 2023 FY 2024 FY 2025 Total STIP/TIP Amendment Criteria Current Total \$ \$ \$ \$ □ A) Adds new individual projects to the current STIP Federal \$ \$ \$ \$ \$ B) Increase/decrease, scope change, advance, delay, or phase change State/Local \$ C) Removes or deletes individual listed project from the STIP Total 651 \$ 175 Proposed 826 \$ -\$ \$ (000s) Federal 140 D) Other \$ \$ 140 \$ 651 \$ 35 686 Change Total 651 \$ 175 826 \$ \$ \$ (000s) Federal \$ \$ 140 140 State/Local 651 \$ 35 \$ 686 \$ \$ \$ PHASE DETAIL Current FY 2022 FY 2023 FY 2024 FY 2025 TOTAL Phase Funding Federal State/Local ederal State/Local Federal State/Local Federal State/Local State/Local edera Total PE BFP \$ Local \$ \$ \$ \$ \$ \$ ΡL Local \$ \$ \$ \$ \$ \$ \$ \$ \$ \$ \$ \$ \$ \$ \$ \$ BFP CO \$ \$ \$ \$ Local Total \$ \$ \$ \$ FY 2022 FY 2023 Proposed FY 2024 FY 2025 TOTAL Phase Funding Federal State/Local Federal State/Local Federal State/Local Federal State/Local ederal State/Local Total BFP 140 PF \$ \$ \$ 140 \$ 140 \$ \$ 35 Local \$ \$ 35 \$ \$ \$ \$ \$ 35 Local \$ \$ 651 \$ \$ \$ \$ 651 \$ 651 \$ \$ \$ \$ \$ \$ \$ CO BFP \$ \$ \$ \$ \$ \$ \$ \$ \$ \$ Local \$ \$ Total 651 \$ 140 \$ 35 140 \$ 686 \$ 826 Change FY 2022 FY 2023 FY 2024 FY 2025 TOTAL Phase Funding Federal State/Local Federal State/Local Federal State/Local Federal State/Local Federal State/Local Total BFP 140 140 140 Local \$ \$ \$ \$ 35 \$ 35 \$ 35 PLLocal \$ \$ \$ 651 \$ \$ \$ \$ \$ 651 \$ 651 \$ \$ \$ \$ \$ \$ \$ CO RFP \$ \$ \$ \$ \$ \$ \$ \$ \$ Local 651 \$ 140 | \$ 35 140 686 \$ 826 \$ \$ \$ TOTAL PROJECT COST Prior Cost (≤ FY 2021) STIP Cost (FY 2022-2025) Balance to Complete (≥ FY 2026) **Total Project Cost** Federal \$ Federal \$ 140 Federal \$ 3,860 Federal \$ 4,000 State/Local State/Local 686 State/Local 965 State/Local \$ \$ 1.651 Total Total \$ 826 Total \$ 4.825 Total 5.651

## T6509 - Governor's Bridge Road Bridge Reconstruction

Lead Agency Project Type County

Prince Georges County Bridge - Replace Prince Georges

From Agency Project ID Municipality

West side of Patuxent River - Suburban MD

To Completion Date Total Cost

East Side of Patuxent River 2040 \$5,651,000

#### **Project Desription**

This project replaces the existing structure. It is a single lane Pratt through-truss bridge with steel stringers and steel beams with an open grid steel deck. The structure is load posted for 4,000 pounds and carries a sufficiency rating of 2. Federal funding will be utilized for design and construction of the project at a 80/20 federal/local funding ratio. This structure is jointly owned by Prince George's County and Anne Arundel County.