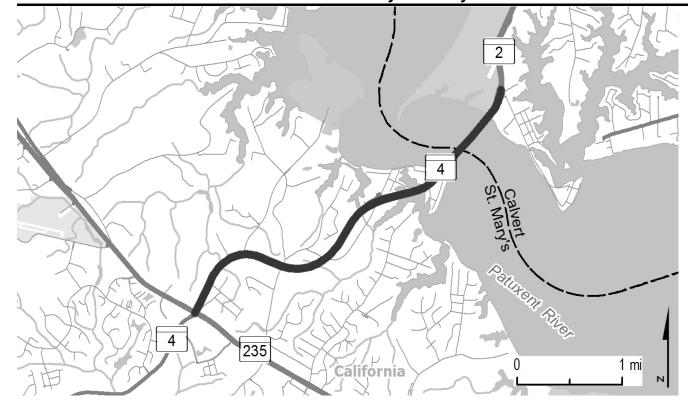

PROJECT: MD 4, Patuxent Beach Road and Solomons Island Road

**DESCRIPTION:** Study to upgrade MD 4 between MD 2 and MD 235 (4.0 miles), including the Governor Thomas Johnson Memorial Bridge (bridge 04019) over the Patuxent River and the intersection at MD 235. MD 4 is planned to become a four-lane divided highway with wide shoulders, a shared used path, and sidewalk accommodations where appropriate.

<u>PURPOSE & NEED SUMMARY STATEMENT:</u> The MD 4 corridor links communities on both sides of the Patuxent River. The project will reduce congestion and improve bridge operations to support community connections and regional development.